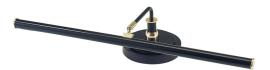

## UPRIGHT LED PIANO AND DESK LAMPS

Upright Piano and Desk Lamps 19" LED in Black with Polished Brass Accents

• **SKU:** PLED101-617

 Finish Shown: Black/Polished Brass
 Other finishes available. Please call 800-428-5367 for assistance.

• Dimensions:  $4"H \times 19"W \times 8"D$ 

• Base/Backplate: 5"

• **Switch:** In-line switch on cord 6" from base

• Shade Size: 19"

Shade Material: Metal
Base Material: Metal
Voltage: 100-240
Number of Bulbs: 1

• Bulb: LED-4.7W, 3000K, 80CRI, 200 Lumens

Type of Bulbs: LEDBulb Included: Yes

**Read More** 

**SKU:** PLED101-617 **Price:** \$386.00