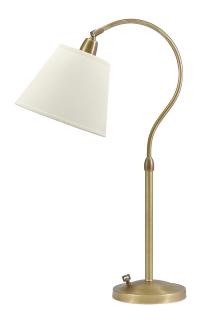

## HYDE PARK TABLE LAMPS WITH FULL RANGE DIMMER

Hyde Park Table Lamps Weathered Brass w/White Linen Shade

• SKU: HP750-WB-WL

Finish Shown: Weathered Brass
Other finishes available. Please call 800-428-5367 for assistance.

• Dimensions: 26"H x 7"W x 10"D

• Base/Backplate: 7"

• Switch: Full range dimmer switch on base

Shade Model: 40277Shade Size: 5" x 9" x 7"

• Shade Material: Off-White Linen Hardback

• Base Material: Metal

• Voltage: 120

Number of Bulbs: 1
Bulb: 100W medium base
Type of Bulbs: LED
Bulb Included: No

**Read More** 

**SKU:** HP750-WB-WL **Price:** \$298.00