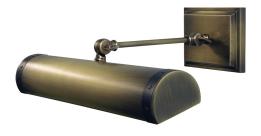

## DIRECT WIRE STEAMER LED PICTURE LIGHT

Steamer Direct Wire LEDZ 16" picture light

• **SKU:** DSTLEDZ16-ABMB

• **Finish Shown:** Antique Brass with Mahogany Bronze accents

• Other finishes available. Please call 800-428-5367 for assistance.

• **Dimensions:** 4.5"H x 16"W x 12.5"D

• Base/Backplate: 4.5" x 6"

Shade Size: 16"
Shade Material: Metal
Base Material: Metal

• Voltage: 120

ullet Number of Bulbs: 1

• Bulb: LED-4.5W, 2700K, 90CRI, 360 Lumens

Type of Bulbs: LEDBulb Included: Yes

**Read More** 

**SKU:** DSTLEDZ16-ABMB

**Price:** \$614.00