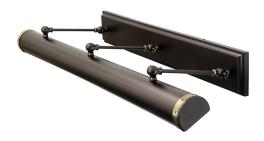

## DIRECT WIRE STEAMER LED PICTURE LIGHT

Steamer Direct Wire LEDZ 42" picture light

• **SKU:** DSTLEDZ42-MBAB

• Finish Shown: Mahogany Bronze with Antique Brass accents

• Other finishes available. Please call 800-428-5367 for assistance.

• **Dimensions:** 4.5"H x 42"W x 12.5"D

• Base/Backplate: 4.5" x 32"

Shade Size: 42"
Shade Material: Metal
Base Material: Metal

• Voltage: 120

• Number of Bulbs: 1

• Bulb: LED-13.5W, 2700K, 90CRI, 1080 Lumens

Type of Bulbs: LEDBulb Included: Yes

Read More

**SKU:** DSTLEDZ42-MBAB

**Price:** \$1,274.00