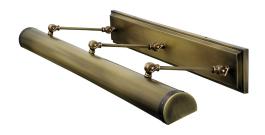

## DIRECT WIRE STEAMER LED PICTURE LIGHT

Steamer Direct Wire LEDZ 42" picture light

• **SKU:** DSTLEDZ42-ABMB

• Finish Shown: Antique Brass with Mahogany Bronze accents

• Other finishes available. Please call 800-428-5367 for assistance.

• **Dimensions:** 4.5"H x 42"W x 12.5"D

• Base/Backplate: 4.5" x 32"

Shade Size: 42"
Shade Material: Metal
Base Material: Metal

• Voltage: 120

• Number of Bulbs: 1

• Bulb: LED-13.5W, 2700K, 90CRI, 1080 Lumens

Type of Bulbs: LEDBulb Included: Yes

Read More

**SKU:** DSTLEDZ42-ABMB

**Price:** \$1,274.00