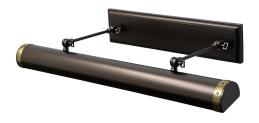

## DIRECT WIRE STEAMER LED PICTURE LIGHT

Steamer Direct Wire LEDZ 30" picture light

• **SKU:** DSTLEDZ30-MBAB

• Finish Shown: Mahogany Bronze with Antique Brass accents

• Other finishes available. Please call 800-428-5367 for assistance.

• **Dimensions:** 4.5"H x 30"W x 12.5"D

• Base/Backplate: 4.5" x 20"

Shade Size: 30"
Shade Material: Metal
Base Material: Metal

• Voltage: 120

ullet Number of Bulbs: 1

• Bulb: LED-9W, 2700K, 90CRI, 720 Lumens