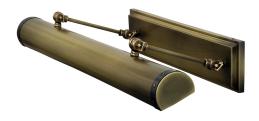

## DIRECT WIRE STEAMER LED PICTURE LIGHT

Steamer Direct Wire LEDZ 30" picture light

• **SKU:** DSTLEDZ30-ABMB

• Finish Shown: Antique Brass with Mahogany Bronze accents

• Other finishes available. Please call 800-428-5367 for assistance.

• **Dimensions:** 4.5"H x 30"W x 12.5"D

• Base/Backplate: 4.5" x 20"

Shade Size: 30"
Shade Material: Metal
Base Material: Metal

• **Voltage:** 120

ullet Number of Bulbs: 1

• Bulb: LED-9W, 2700K, 90CRI, 720 Lumens

Type of Bulbs: LEDBulb Included: Yes

Read More

**SKU:** DSTLEDZ30-ABMB

**Price:** \$976.00