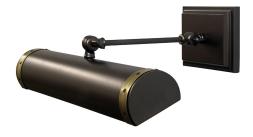

## DIRECT WIRE STEAMER LED PICTURE LIGHT

Steamer Direct Wire LEDZ 16" picture light

• **SKU:** DSTLEDZ16-MBAB

• Finish Shown: Mahogany Bronze with Antique Brass accents

• Other finishes available. Please call 800-428-5367 for assistance.

• **Dimensions:** 4.5"H x 16"W x 12.5"D

• Base/Backplate: 4.5" x 6"

Shade Size: 16"
Shade Material: Metal
Base Material: Metal

• Voltage: 120

ullet Number of Bulbs: 1

• Bulb: LED-4.5W, 2700K, 90CRI, 360 Lumens

Type of Bulbs: LEDBulb Included: Yes

**Read More** 

**SKU:** DSTLEDZ16-MBAB

**Price:** \$614.00