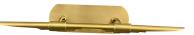

## DIRECT WIRE HARPER LED PICTURE LIGHT

Harper Direct Wire 24" Natural Brass Picture Light (GU9 LED 4.5W bulb included)

• **SKU:** DHALED24-NTB

• Finish Shown: Natural Brass

• Other finishes available. Please call 800-428-5367 for assistance.

• **Dimensions:** 4.5"H x 24"W x 8.5"D

• Base/Backplate: 10.5" x 4" w/oval overlay 13"

x 4.5"

• Shade Size: 24

Shade Material: MetalBase Material: Metal

• Voltage: 120

Number of Bulbs: 3
Bulb: GU9 LED 4.5W
Type of Bulbs: LED
Bulb Included: Yes