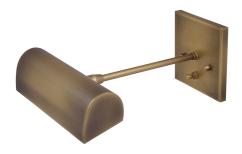

## DIRECT WIRE CLASSIC TRADITIONAL PICTURE LIGHT

Direct Wire Traditional 8" Antique Brass Picture Light

• **SKU:** DT8-71

Finish Shown: Antique Brass
Other finishes available. Please call 800-428-5367 for assistance.

• **Dimensions:** 4.5"H x 8"W x 9.25"D

• Base/Backplate: 4.5"x 4.5"

• Switch: On Backplate

• Shade Size: 8"

Shade Material: MetalBase Material: Metal

• Voltage: 120

ullet Number of Bulbs: 1

• Bulb: 25W-T10 or 40W-T10 medium base

• Type of Bulbs: Incandescent

• Bulb Included: No

Read More SKU: DT8-71 Price: \$208.00