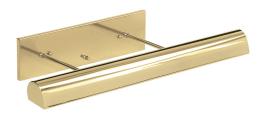

## DIRECT WIRE CLASSIC TRADITIONAL PICTURE LIGHT

Direct Wire Traditional 24" Polished Brass Picture Light

• **SKU:** DT24-61

Finish Shown: Polished Brass
Other finishes available. Please call 800-428-5367 for assistance.

• **Dimensions:** 4.5"H x 24"W x 9.25"D

Base/Backplate: 4"x 15"
Switch: On Backplate
Shade Size: 24"

Shade Material: MetalBase Material: Metal

• **Voltage:** 120

• Number of Bulbs: 3

• Bulb: 25W-T10 or 40W-T10 medium base

• Type of Bulbs: Incandescent

• Bulb Included: No

Read More SKU: DT24-61 Price: \$434.00