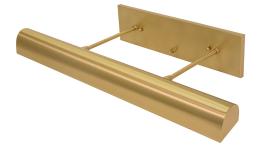

## DIRECT WIRE CLASSIC TRADITIONAL PICTURE LIGHT

Direct Wire Traditional 24" Satin Brass Picture Light

- **SKU:** DT24-51
- Finish Shown: Satin Brass
- Other finishes available. Please call 800-428-5367 for assistance.
- **Dimensions:** 4.5"H x 24"W x 9.25"D
- Base/Backplate: 4"x 15"
- Switch: On Backplate
- Shade Size: 24"
- Shade Material: Metal
- Base Material: Metal
- Voltage: 120
- Number of Bulbs: 3
- Bulb: 25W-T10 or 40W-T10 medium base
- Type of Bulbs: Incandescent
- Bulb Included: No