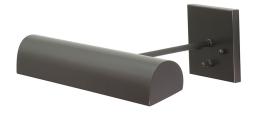

## DIRECT WIRE CLASSIC TRADITIONAL PICTURE LIGHT

Direct Wire Traditional 14" Mahogany Bronze Picture Light

• **SKU:** DT14-81

Finish Shown: Mahogany Bronze
Other finishes available. Please call 800-428-5367 for assistance.

• **Dimensions:** 4.5"H x 14"W x 9.25"D

• Base/Backplate: 4.5"x 4.5"

• **Switch:** On Backplate

• Shade Size: 14"

Shade Material: MetalBase Material: Metal

• Voltage: 120

• Number of Bulbs: 2

• Bulb: 25W-T10 or 40W-T10 medium base

• Type of Bulbs: Incandescent

• Bulb Included: No

Read More SKU: DT14-81 Price: \$252.00