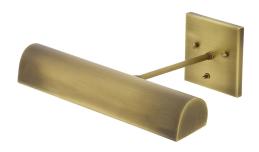

## DIRECT WIRE CLASSIC TRADITIONAL PICTURE LIGHT

Direct Wire Traditional 14" Antique Brass Picture Light

• **SKU:** DT14-71

Finish Shown: Antique Brass
Other finishes available. Please call 800-428-5367 for assistance.

• **Dimensions:** 4.5"H x 14"W x 9.25"D

• Base/Backplate: 4.5"x 4.5"

• **Switch:** On Backplate

• Shade Size: 14"

Shade Material: MetalBase Material: Metal

• Voltage: 120

• Number of Bulbs: 2

• Bulb: 25W-T10 or 40W-T10 medium base

• Type of Bulbs: Incandescent

• Bulb Included: No

Read More SKU: DT14-71 Price: \$264.00