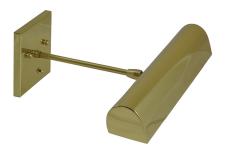

## DIRECT WIRE CLASSIC TRADITIONAL PICTURE LIGHT

Direct Wire Traditional 14" Polished Brass Picture Light

• **SKU:** DT14-61

Finish Shown: Polished Brass
Other finishes available. Please call 800-428-5367 for assistance.

• **Dimensions:** 4.5"H x 14"W x 9.25"D

• Base/Backplate: 4.5"x 4.5"

• **Switch:** On Backplate

• Shade Size: 14"

Shade Material: MetalBase Material: Metal

• Voltage: 120

• Number of Bulbs: 2

• Bulb: 25W-T10 or 40W-T10 medium base

• Type of Bulbs: Incandescent

• Bulb Included: No

Read More SKU: DT14-61 Price: \$252.00