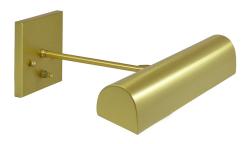

## DIRECT WIRE CLASSIC TRADITIONAL PICTURE LIGHT

Direct Wire Traditional 14" Satin Brass Picture Light

• **SKU:** DT14-51

• Finish Shown: Satin Brass

• Other finishes available. Please call 800-428-5367 for assistance.

• **Dimensions:** 4.5"H x 14"W x 9.25"D

• Base/Backplate: 4.5"x 4.5"

• Switch: On Backplate

• Shade Size: 14"

Shade Material: MetalBase Material: Metal

• Voltage: 120

• Number of Bulbs: 2

• Bulb: 25W-T10 or 40W-T10 medium base

• Type of Bulbs: Incandescent

• Bulb Included: No

Read More SKU: DT14-51 Price: \$252.00