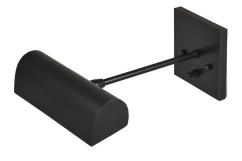

## DIRECT WIRE CLASSIC TRADITIONAL PICTURE LIGHT

Direct Wire Traditional 8" Mahogany Bronze Picture Light

• **SKU:** DT8-81

Finish Shown: Mahogany Bronze
Other finishes available. Please call 800-428-5367 for assistance.

• **Dimensions:** 4.5"H x 8"W x 9.25"D

• Base/Backplate: 4.5"x 4.5"

• Switch: On Backplate

• Shade Size: 8"

Shade Material: MetalBase Material: Metal

• Voltage: 120

• Number of Bulbs: 1

• Bulb: 25W-T10 or 40W-T10 medium base

• Type of Bulbs: Incandescent

• Bulb Included: No

Read More SKU: DT8-81 Price: \$194.00