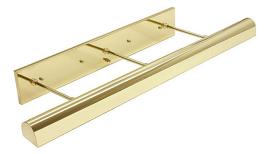

## DIRECT WIRE CLASSIC TRADITIONAL PICTURE LIGHT

Direct Wire Traditional 36" Polished Brass Picture Light

- SKU: DT36-61
- Finish Shown: Polished Brass
- Other finishes available. Please call 800-428-5367 for assistance.
- Dimensions: 4.5"H x 36"W x 9.25"D
- Base/Backplate: 4"x 26"
- Switch: On Backplate
- Shade Size: 36"
- Shade Material: Metal
- Base Material: Metal
- Voltage: 120
- Number of Bulbs: 5
- Bulb: 25W-T10 or 40W-T10 medium base
- Type of Bulbs: Incandescent
- Bulb Included: No