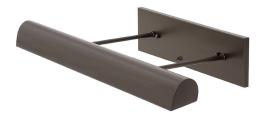

## DIRECT WIRE CLASSIC TRADITIONAL PICTURE LIGHT

Direct Wire Traditional 24" Mahogany Bronze Picture Light

- **SKU:** DT24-81
- Finish Shown: Mahogany Bronze
- Other finishes available. Please call 800-428-5367 for assistance.
- **Dimensions:** 4.5"H x 24"W x 9.25"D
- Base/Backplate: 4"x 15"
- Switch: On Backplate
- Shade Size: 24"
- Shade Material: Metal
- Base Material: Metal
- Voltage: 120
- Number of Bulbs: 3
- Bulb: 25W-T10 or 40W-T10 medium base
- Type of Bulbs: Incandescent
- Bulb Included: No