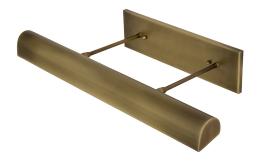

## DIRECT WIRE CLASSIC TRADITIONAL LED PICTURE LIGHT

Direct Wire 24" Classic Traditional LED Picture Light in Antique Brass

• **SKU:** DTLEDZ24-71

Finish Shown: Antique Brass
Other finishes available. Please call 800-428-5367 for assistance.

• **Dimensions:** 4"H x 24"W x 10.5"D

• Base/Backplate: 4"x 15"

• Shade Size: 24"

Shade Material: MetalBase Material: Metal

• **Voltage:** 120

ullet Number of Bulbs: 1

• Bulb: LED-9W, 2700K, 90CRI, 720 Lumens