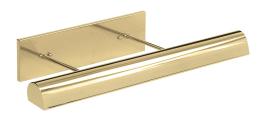

## DIRECT WIRE CLASSIC TRADITIONAL LED PICTURE LIGHT

Direct Wire 24" Classic Traditional LED Picture Light in Polished Brass

• **SKU:** DTLEDZ24-61

Finish Shown: Polished Brass
Other finishes available. Please call 800-428-5367 for assistance.

• **Dimensions:** 4"H x 24"W x 10.5"D

• Base/Backplate: 4"x 15"

• Shade Size: 24"

Shade Material: MetalBase Material: Metal

• **Voltage:** 120

ullet Number of Bulbs: 1

• Bulb: LED-9W, 2700K, 90CRI, 720 Lumens

• Type of Bulbs: LED • Bulb Included: Yes

**Read More** 

**SKU:** DTLEDZ24-61 **Price:** \$810.00