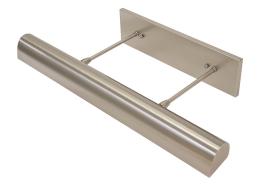

## DIRECT WIRE CLASSIC TRADITIONAL LED PICTURE LIGHT

Direct Wire 24" Classic Traditional LED Picture Light in Satin Nickel

- **SKU:** DTLEDZ24-52
- Finish Shown: Satin Nickel
- Other finishes available. Please call 800-428-5367 for assistance.
- **Dimensions:** 4"H x 24"W x 10.5"D
- Base/Backplate: 4"x 15"
- Shade Size: 24"
- Shade Material: Metal
- Base Material: Metal
- Voltage: 120
- Number of Bulbs: 1
- Bulb: LED-9W, 2700K, 90CRI, 720 Lumens
- Type of Bulbs: LED
- Bulb Included: Yes