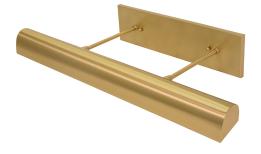

## DIRECT WIRE CLASSIC TRADITIONAL LED PICTURE LIGHT

Direct Wire 24" Classic Traditional LED Picture Light in Satin Brass

- **SKU:** DTLEDZ24-51
- Finish Shown: Satin Brass
- Other finishes available. Please call 800-428-5367 for assistance.
- **Dimensions:** 4"H x 24"W x 10.5"D
- Base/Backplate: 4"x 15"
- Shade Size: 24"
- Shade Material: Metal
- Base Material: Metal
- Voltage: 120
- Number of Bulbs: 1
- Bulb: LED-9W, 2700K, 90CRI, 720 Lumens
- Type of Bulbs: LED
- Bulb Included: Yes