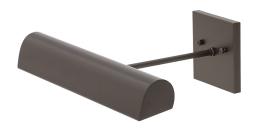

## DIRECT WIRE CLASSIC TRADITIONAL LED PICTURE LIGHT

Direct Wire 14" Classic Traditional LED Picture Light in Mahogany Bronze

• **SKU:** DTLEDZ14-81

 Finish Shown: Mahogany Bronze
 Other finishes available. Please call 800-428-5367 for assistance.

• **Dimensions:** 4.5"H x 14"W x 10.5"D

• Base/Backplate: 4.5"x 4.5"

Shade Size: 14"
Shade Material: Metal
Base Material: Metal

• **Voltage:** 120

ullet Number of Bulbs: 1

• Bulb: LED-4.5W, 2700K, 90CRI, 360 Lumens