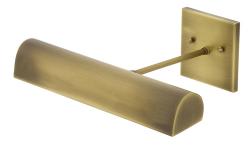

## DIRECT WIRE CLASSIC TRADITIONAL LED PICTURE LIGHT

Direct Wire 14" Classic Traditional LED Picture Light in Antique Brass

- **SKU:** DTLEDZ14-71
- Finish Shown: Antique Brass
- Other finishes available. Please call 800-428-5367 for assistance.
- **Dimensions:** 4.5"H x 14"W x 10.5"D
- Base/Backplate: 4.5"x 4.5"
- Shade Size: 14"
- Shade Material: Metal
- Base Material: Metal
- Voltage: 120
- Number of Bulbs: 1
- Bulb: LED-4.5W, 2700K, 90CRI, 360 Lumens
- Type of Bulbs: LED
- Bulb Included: Yes