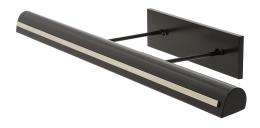

## DIRECT WIRE CLASSIC TRADITIONAL LED PICTURE LIGHT

Direct Wire Traditional 36" LEDZ Picture Light with Strap Motif

- SKU: DTSLEDZ36-BLK/PN
- Finish Shown: Black with Polished Nickel Accents
- Other finishes available. Please call 800-428-5367 for assistance.
- **Dimensions:** 4.5"H x 36"W x 10.5"D
- Base/Backplate: 4.5" x 15"
- Shade Size: 36"
- Shade Material: Metal
- Base Material: Metal
- Voltage: 120
- Number of Bulbs: 1
- Bulb: LED-13.5W, 2700K, 90CRI, 1080 Lumens
- Type of Bulbs: LED
- Bulb Included: Yes