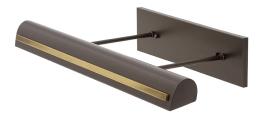

## DIRECT WIRE CLASSIC TRADITIONAL LED PICTURE LIGHT

Direct Wire Traditional 24" LEDZ Picture Light with Strap Motif

- **SKU:** DTSLEDZ24-MB/AB
- Finish Shown: Mahogany Bronze with Antique Brass Accents
- Other finishes available. Please call 800-428-5367 for assistance.
- **Dimensions:** 4.5"H x 24"W x 10.5"D
- **Base/Backplate:** 4.5" x 15"
- Shade Size: 24"
- Shade Material: Metal
- Base Material: Metal
- Voltage: 120
- Number of Bulbs: 1
- Bulb: LED-9W, 2700K, 90CRI, 720 Lumens
- Type of Bulbs: LED
- Bulb Included: Yes