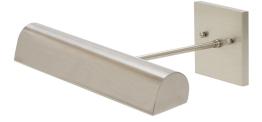

## DIRECT WIRE CLASSIC TRADITIONAL LED PICTURE LIGHT

Direct Wire 14" Classic Traditional LED Picture Light in Satin Nickel

- **SKU:** DTLEDZ14-52
- Finish Shown: Satin Nickel
- Other finishes available. Please call 800-428-5367 for assistance.
- **Dimensions:** 4.5"H x 14"W x 10.5"D
- Base/Backplate: 4.5"x 4.5"
- Shade Size: 14"
- Shade Material: Metal
- Base Material: Metal
- Voltage: 120
- Number of Bulbs: 1
- Bulb: LED-4.5W, 2700K, 90CRI, 360 Lumens
- Type of Bulbs: LED
- Bulb Included: Yes