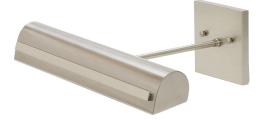

## DIRECT WIRE CLASSIC TRADITIONAL LED PICTURE LIGHT

Direct Wire Traditional 14" LEDZ Picture Light with Strap Motif

- SKU: DTSLEDZ14-SN/PN
- Finish Shown: Satin Nickel with Polished Nickel Accents
- Other finishes available. Please call 800-428-5367 for assistance.
- **Dimensions:** 4.5"H x 14"W x 10.5"D
- Base/Backplate: 4.5" x 4.5"
- Shade Size: 14"
- Shade Material: Metal
- Base Material: Metal
- Voltage: 120
- Number of Bulbs: 1
- Bulb: LED-4.5W, 2700K, 90CRI, 360 Lumens
- Type of Bulbs: LED
- Bulb Included: Yes