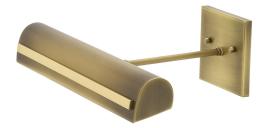

## DIRECT WIRE CLASSIC TRADITIONAL LED PICTURE LIGHT

Direct Wire Traditional 14" LEDZ Picture Light with Strap Motif

- **SKU:** DTSLEDZ14-AB/PB
- Finish Shown: Antique Brass with Polished Brass Accents
- Other finishes available. Please call 800-428-5367 for assistance.
- **Dimensions:** 4.5"H x 14"W x 10.5"D
- Base/Backplate: 4.5" x 4.5"
- Shade Size: 14"
- Shade Material: Metal
- Base Material: Metal
- Voltage: 120
- Number of Bulbs: 1
- Bulb: LED-4.5W, 2700K, 90CRI, 360 Lumens
- Type of Bulbs: LED
- Bulb Included: Yes