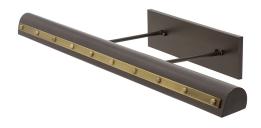

## DIRECT WIRE CLASSIC TRADITIONAL LED PICTURE LIGHT

Direct Wire Traditional 36" LEDZ Picture Light with Rivet Motif (Ball & Strap)

• **SKU:** DTRLEDZ36-MB/AB

 Finish Shown: Mahogany Bronze with Antique Brass Accents

• Other finishes available. Please call

800-428-5367 for assistance.
• **Dimensions:** 4.5"H x 36"W x 10.5"D

• Base/Backplate: 4.5" x 15"

• Shade Size: 36"

Shade Material: Metal
 Base Material: Metal

• Voltage: 120

ullet Number of Bulbs: 1

• Bulb: LED-13.5W, 2700K, 90CRI, 1080 Lumens

Type of Bulbs: LEDBulb Included: Yes

Read More

**SKU:** DTRLEDZ36-MB/AB

**Price:** \$1,142.00