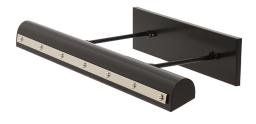

## DIRECT WIRE CLASSIC TRADITIONAL LED PICTURE LIGHT

Direct Wire Traditional 24" LEDZ Picture Light with Rivet Motif (Ball & Strap)

• **SKU:** DTRLEDZ24-BLK/PN

 Finish Shown: Black with Polished Nickel Accents

• Other finishes available. Please call 800-428-5367 for assistance.

• **Dimensions:** 4.5"H x 24"W x 10.5"D

• Base/Backplate: 4.5" x 15"

• Shade Size: 24"

Shade Material: MetalBase Material: Metal

• Voltage: 120

ullet Number of Bulbs: 1

• **Bulb:** LED-9W, 2700K, 90CRI, 720 Lumens

Type of Bulbs: LEDBulb Included: Yes

Read More

**SKU:** DTRLEDZ24-BLK/PN

**Price:** \$844.00