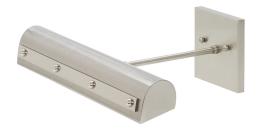

## DIRECT WIRE CLASSIC TRADITIONAL LED PICTURE LIGHT

Direct Wire Traditional 14" LEDZ Picture Light with Rivet Motif (Ball & Strap)

• **SKU:** DTRLEDZ14-SN/PN

 Finish Shown: Satin Nickel with Polished Nickel Accents

• Other finishes available. Please call 800-428-5367 for assistance.

• **Dimensions:** 4.5"H x 14"W x 10.5"D

• Base/Backplate: 4.5" x 4.5"

• Shade Size: 14"

Shade Material: MetalBase Material: Metal

• Voltage: 120

ullet Number of Bulbs: 1

• Bulb: LED-4.5W, 2700K, 90CRI, 360 Lumens

Type of Bulbs: LEDBulb Included: Yes

Read More

**SKU:** DTRLEDZ14-SN/PN

**Price:** \$456.00