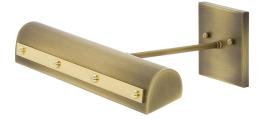

## DIRECT WIRE CLASSIC TRADITIONAL LED PICTURE LIGHT

Direct Wire Traditional 14" LEDZ Picture Light with Rivet Motif (Ball & Strap)

- SKU: DTRLEDZ14-AB/PB
- Finish Shown: Antique Brass with Polished Brass Accents
- Other finishes available. Please call 800-428-5367 for assistance.
- **Dimensions:** 4.5"H x 14"W x 10.5"D
- Base/Backplate: 4.5" x 4.5"
- Shade Size: 14"
- Shade Material: Metal
- Base Material: Metal
- Voltage: 120
- Number of Bulbs: 1
- Bulb: LED-4.5W, 2700K, 90CRI, 360 Lumens
- Type of Bulbs: LED
- Bulb Included: Yes