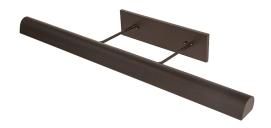

## DIRECT WIRE CLASSIC TRADITIONAL LED PICTURE LIGHT

Direct Wire 36" Classic Traditional LED Picture Light in Mahogany Bronze

• **SKU:** DTLEDZ36-81

 Finish Shown: Mahogany Bronze
 Other finishes available. Please call 800-428-5367 for assistance.

• **Dimensions:** 4"H x 36"W x 10.5"D

• Base/Backplate: 4"x 26"

Shade Size: 36"
Shade Material: Metal
Base Material: Metal

• **Voltage:** 120

ullet Number of Bulbs: 1

• Bulb: LED-13.5W, 2700K, 90CRI, 1080 Lumens

Type of Bulbs: LEDBulb Included: Yes

**Read More** 

**SKU:** DTLEDZ36-81 **Price:** \$1,082.00