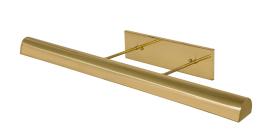

## DIRECT WIRE CLASSIC TRADITIONAL LED PICTURE LIGHT

Direct Wire 36" Classic Traditional LED Picture Light in Polished Brass

• **SKU:** DTLEDZ36-61

Finish Shown: Polished Brass
Other finishes available. Please call 800-428-5367 for assistance.

• **Dimensions:** 4"H x 36"W x 10.5"D

• Base/Backplate: 4"x 26"

Shade Size: 36"
Shade Material: Metal
Base Material: Metal

• **Voltage:** 120

ullet Number of Bulbs: 1

• Bulb: LED-13.5W, 2700K, 90CRI, 1080 Lumens

Type of Bulbs: LEDBulb Included: Yes

Read More

**SKU:** DTLEDZ36-61 **Price:** \$1,082.00