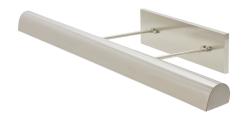

## DIRECT WIRE CLASSIC TRADITIONAL LED PICTURE LIGHT

Direct Wire 36" Classic Traditional LED Picture Light in Satin Nickel

• **SKU:** DTLEDZ36-52

• Finish Shown: Satin Nickel

• Other finishes available. Please call 800-428-5367 for assistance.

• **Dimensions:** 4"H x 36"W x 10.5"D

• Base/Backplate: 4"x 26"

• Shade Size: 36"

Shade Material: MetalBase Material: Metal

• **Voltage:** 120

ullet Number of Bulbs: 1

• Bulb: LED-13.5W, 2700K, 90CRI, 1080 Lumens