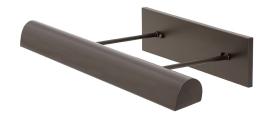

## DIRECT WIRE CLASSIC TRADITIONAL LED PICTURE LIGHT

Direct Wire 24" Classic Traditional LED Picture Light in Mahogany Bronze

• **SKU:** DTLEDZ24-81

Finish Shown: Mahogany Bronze
Other finishes available. Please call 800-428-5367 for assistance.

• **Dimensions:** 4"H x 24"W x 10.5"D

• Base/Backplate: 4"x 15"

• Shade Size: 24"

Shade Material: MetalBase Material: Metal

• **Voltage:** 120

ullet Number of Bulbs: 1

• Bulb: LED-9W, 2700K, 90CRI, 720 Lumens

Type of Bulbs: LEDBulb Included: Yes

**Read More** 

**SKU:** DTLEDZ24-81 **Price:** \$810.00