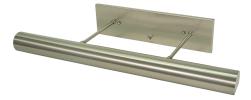

## DIRECT WIRE CLASSIC CONTEMPORARY PICTURE LIGHT

Direct Wire Contemporary 24" Satin Nickel Picture Light

- **SKU:** DC24-52
- Finish Shown: Satin Nickel
- Other finishes available. Please call 800-428-5367 for assistance.
- **Dimensions:** 4.5"H x 24"W x 10"D
- Base/Backplate: 4.5"x 4.5"
- Switch: On Backplate
- Shade Size: 24"
- Shade Material: Metal
- Base Material: Metal
- Voltage: 120
- Number of Bulbs: 3
- Bulb: 25W-T10 or 40W-T10 medium base
- Type of Bulbs: Incandescent
- Bulb Included: No