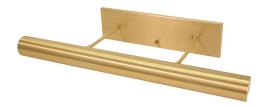

## DIRECT WIRE CLASSIC CONTEMPORARY PICTURE LIGHT

Direct Wire Contemporary 24" Satin Brass Picture Light

• **SKU:** DC24-51

• Finish Shown: Satin Brass

• Other finishes available. Please call 800-428-5367 for assistance.

• **Dimensions:** 4.5"H x 24"W x 10"D

• Base/Backplate: 4.5"x 4.5"

• **Switch:** On Backplate

• Shade Size: 24"

Shade Material: MetalBase Material: Metal

• Voltage: 120

• Number of Bulbs: 3

• Bulb: 25W-T10 or 40W-T10 medium base

• Type of Bulbs: Incandescent

• Bulb Included: No

Read More SKU: DC24-51 Price: \$458.00