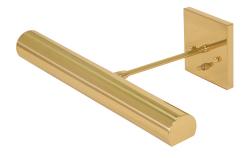

## DIRECT WIRE CLASSIC CONTEMPORARY PICTURE LIGHT

Direct Wire Contemporary 16" Polished Brass Picture Light

• **SKU:** DC16-61

Finish Shown: Polished Brass
Other finishes available. Please call 800-428-5367 for assistance.

Dimensions: 4.5"H x 16"W x 10"D
 Base/Backplate: 4.5"x 4.5"

• Switch: On Backplate

• Shade Size: 16"

Shade Material: MetalBase Material: Metal

• Voltage: 120

• Number of Bulbs: 2

• Bulb: 25W-T10 or 40W-T10 medium base

• Type of Bulbs: Incandescent

• Bulb Included: No

Read More SKU: DC16-61 Price: \$288.00