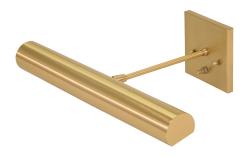

## DIRECT WIRE CLASSIC CONTEMPORARY PICTURE LIGHT

Direct Wire Contemporary 16" Satin Brass Picture Light

• **SKU:** DC16-51

• Finish Shown: Satin Brass

• Other finishes available. Please call 800-428-5367 for assistance.

• Dimensions: 4.5"H x 16"W x 10"D

• Base/Backplate: 4.5"x 4.5"

• **Switch:** On Backplate

• Shade Size: 16"

Shade Material: MetalBase Material: Metal

• Voltage: 120

• Number of Bulbs: 2

• Bulb: 25W-T10 or 40W-T10 medium base

• Type of Bulbs: Incandescent

• Bulb Included: No

Read More SKU: DC16-51 Price: \$288.00