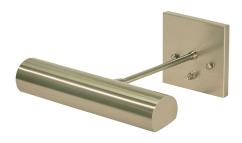

## DIRECT WIRE CLASSIC CONTEMPORARY PICTURE LIGHT

Direct Wire Contemporary 9" Satin Nickel Picture Light

• **SKU:** DC9-52

• Finish Shown: Satin Nickel

• Other finishes available. Please call 800-428-5367 for assistance.

Dimensions: 4.5"H x 9"W x 10"D
Base/Backplate: 4.5"x 4.5"

• **Switch:** On Backplate

• Shade Size: 9"

Shade Material: MetalBase Material: Metal

• Voltage: 120

• Number of Bulbs: 1

• Bulb: 25W-T10 or 40W-T10 medium base

• Type of Bulbs: Incandescent

• Bulb Included: No

Read More SKU: DC9-52 Price: \$266.00