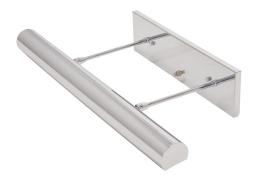

## DIRECT WIRE CLASSIC CONTEMPORARY PICTURE LIGHT

Direct Wire Contemporary 24" Chrome Picture Light

- **SKU:** DC24-62
- Finish Shown: Chrome
- Other finishes available. Please call 800-428-5367 for assistance.
- **Dimensions:** 4.5"H x 24"W x 10"D
- Base/Backplate: 4.5"x 4.5"
- Switch: On Backplate
- Shade Size: 24"
- Shade Material: Metal
- Base Material: Metal
- Voltage: 120
- Number of Bulbs: 3
- Bulb: 25W-T10 or 40W-T10 medium base
- Type of Bulbs: Incandescent
- Bulb Included: No