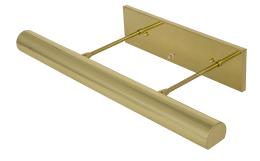

## DIRECT WIRE CLASSIC CONTEMPORARY PICTURE LIGHT

Direct Wire Contemporary 24" Polished Brass Picture Light

- **SKU:** DC24-61
- Finish Shown: Polished Brass
- Other finishes available. Please call 800-428-5367 for assistance.
- **Dimensions:** 4.5"H x 24"W x 10"D
- Base/Backplate: 4.5"x 4.5"
- Switch: On Backplate
- Shade Size: 24"
- Shade Material: Metal
- Base Material: Metal
- Voltage: 120
- Number of Bulbs: 3
- Bulb: 25W-T10 or 40W-T10 medium base
- Type of Bulbs: Incandescent
- Bulb Included: No