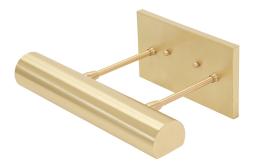

## DIRECT WIRE CLASSIC CONTEMPORARY LED PICTURE LIGHT

Direct Wire Classic Contemporary LED 12" Satin Brass Picture Light

- **SKU:** DCLEDZ12-51
- Finish Shown: Satin Brass
- Other finishes available. Please call 800-428-5367 for assistance.
- **Dimensions:** 4.5"H x 12"W x 8.25"D
- Base/Backplate: 4.5"x 8"
- Shade Size: 12"
- Shade Material: Metal
- Base Material: Metal
- Voltage: 120
- Number of Bulbs: 1
- Bulb: LED-4.5W, 2700K, 90CRI, 360 Lumens
- Type of Bulbs: LED
- Bulb Included: Yes