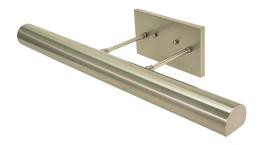

## DIRECT WIRE CLASSIC CONTEMPORARY LED PICTURE LIGHT

Direct Wire Classic Contemporary LED 24" Satin Nickel Picture Light

• **SKU:** DCLEDZ24-52

• Finish Shown: Satin Nickel

• Other finishes available. Please call 800-428-5367 for assistance.

• **Dimensions:** 4.5"H x 24"W x 8.25"D

• Base/Backplate: 4.5"x 8"

• Shade Size: 24"

Shade Material: MetalBase Material: Metal

• **Voltage:** 120

ullet Number of Bulbs: 1

• Bulb: LED-9W, 2700K, 90CRI, 720 Lumens