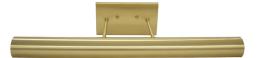

## DIRECT WIRE CLASSIC CONTEMPORARY LED PICTURE LIGHT

Direct Wire Classic Contemporary LED 24" Satin Brass Picture Light

• **SKU:** DCLEDZ24-51

• Finish Shown: Satin Brass

• Other finishes available. Please call 800-428-5367 for assistance.

• **Dimensions:** 4.5"H x 24"W x 8.25"D

• Base/Backplate: 4.5"x 8"

• Shade Size: 24"

Shade Material: MetalBase Material: Metal

• **Voltage:** 120

ullet Number of Bulbs: 1

• Bulb: LED-9W, 2700K, 90CRI, 720 Lumens