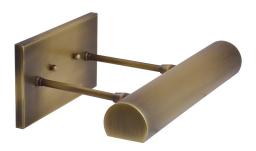

## DIRECT WIRE CLASSIC CONTEMPORARY LED PICTURE LIGHT

Direct Wire Classic Contemporary LED 12" Antique Brass Picture Light

• **SKU:** DCLEDZ12-71

• Finish Shown: Antique Brass

• Other finishes available. Please call 800-428-5367 for assistance.

• **Dimensions:** 4.5"H x 12"W x 8.25"D

• Base/Backplate: 4.5"x 8"

• Shade Size: 12"

Shade Material: MetalBase Material: Metal

• **Voltage:** 120

ullet Number of Bulbs: 1

• Bulb: LED-4.5W, 2700K, 90CRI, 360 Lumens