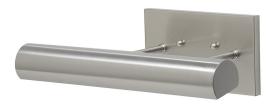

## DIRECT WIRE CLASSIC CONTEMPORARY LED PICTURE LIGHT

Direct Wire Classic Contemporary LED 12" Satin Nickel Picture Light

• **SKU:** DCLEDZ12-52

• Finish Shown: Satin Nickel

• Other finishes available. Please call 800-428-5367 for assistance.

• **Dimensions:** 4.5"H x 12"W x 8.25"D

• Base/Backplate: 4.5"x 8"

• Shade Size: 12"

Shade Material: MetalBase Material: Metal

• **Voltage:** 120

ullet Number of Bulbs: 1

• Bulb: LED-4.5W, 2700K, 90CRI, 360 Lumens